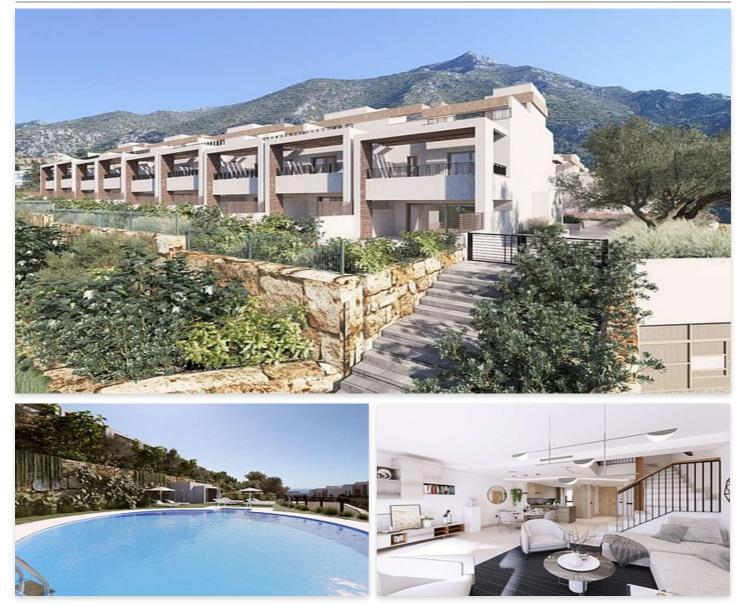

#### Location: Marbella

New project on the slopes of La Concha in Istán, Marbella. Set in an area of natural beauty with century old forests and panoramic views of both Marbella and the Istán reservoir. Within the project will be seven small residential complexes consisting of apartments, penthouses and semi-detached townhouses.

This is the second project to go on sale, and this one consists of just 23 semi-detached townhouses offering amazing panoramic views towards Marbella and Gibraltar. These properties are at the highest part of the development and therefore offer the best views, unrestricted views of Marbella and Gibraltar.

The homes are designed in contemporary open-plan layout but with an appearance that blends into the natural surroundings. These lovely townhosues are delivered to you fully equipped with high-end finishings, ready for you to move in.

Finally you have a rooftop solarium from where you can absorb the sun and the stunning views.

You will also find a communal swimming pool, stunning gardens, an underground parking space for each apartment as well as a storeroom.